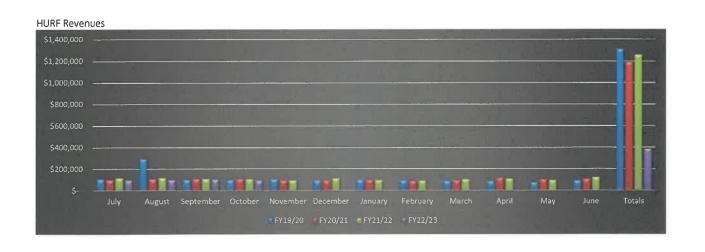

#### 8. CONSENT AGENDA

- A. APPROVAL OF MINUTES OF EAGAR TOWN COUNCIL MEETING(S) HELD NOVEMBER 2022 (JESSICA VAUGHAN)
- B. APPROVAL OF NOVEMBER 2022 NATIONAL BANK OF ARIZONA TRANSMITTALS, CHECKS WRITTEN, PAYROLL DIRECT DEPOSIT VOUCHERS, AND CREDIT CARD PURCHASES (CHANCY NUTT)
- C. ACCEPTANCE OF NOVEMBER 2022 FINANCIAL REPORT AND SALES TAX REPORT (CHANCY NUTT)

#### **ITEM #7: CONSENT AGENDA**

- A. APPROVAL OF MINUTES OF EAGAR TOWN COUNCIL MEETING(S) HELD OCTOBER 2022
- B. APPROVAL OF OCTOBER 2022 NATIONAL BANK OF ARIZONA TRANSMITTALS, CHECKS WRITTEN, PAYROLL DIRECT DEPOSIT VOUCHERS, AND CREDIT CARD PURCHASES
- C. ACCEPTANCE OF OCTOBER 2022 FINANCIAL REPORT AND SALES TAX REPORT