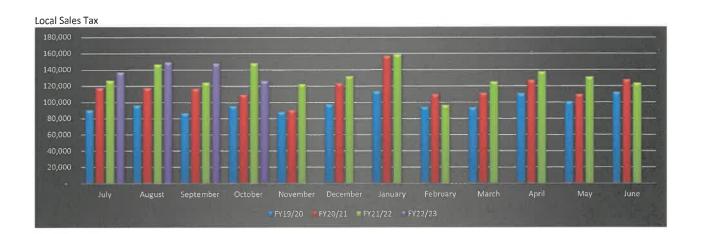

#### 8. CONSENT AGENDA

- A. APPROVAL OF MINUTES OF EAGAR TOWN COUNCIL MEETING(S) HELD NOVEMBER 2022 (JESSICA VAUGHAN)
- B. APPROVAL OF NOVEMBER 2022 NATIONAL BANK OF ARIZONA TRANSMITTALS, CHECKS WRITTEN, PAYROLL DIRECT DEPOSIT VOUCHERS, AND CREDIT CARD PURCHASES (CHANCY NUTT)
- C. ACCEPTANCE OF NOVEMBER 2022 FINANCIAL REPORT AND SALES TAX REPORT (CHANCY NUTT)

#### **ITEM #7: CONSENT AGENDA**

- A. APPROVAL OF MINUTES OF EAGAR TOWN COUNCIL MEETING(S) HELD OCTOBER 2022
- B. APPROVAL OF OCTOBER 2022 NATIONAL BANK OF ARIZONA TRANSMITTALS, CHECKS WRITTEN, PAYROLL DIRECT DEPOSIT VOUCHERS, AND CREDIT CARD PURCHASES
- C. ACCEPTANCE OF OCTOBER 2022 FINANCIAL REPORT AND SALES TAX REPORT