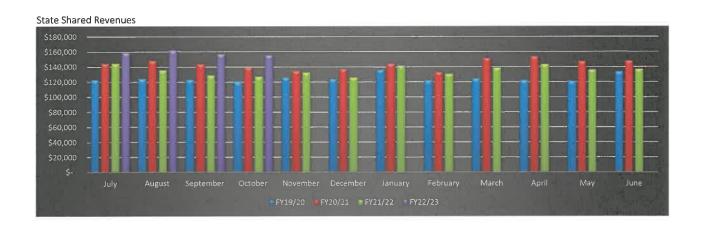

#### 8. CONSENT AGENDA

- A. APPROVAL OF MINUTES OF EAGAR TOWN COUNCIL MEETING(S) HELD NOVEMBER 2022 (JESSICA VAUGHAN)
- B. APPROVAL OF NOVEMBER 2022 NATIONAL BANK OF ARIZONA TRANSMITTALS, CHECKS WRITTEN, PAYROLL DIRECT DEPOSIT VOUCHERS, AND CREDIT CARD PURCHASES (CHANCY NUTT)
- C. ACCEPTANCE OF NOVEMBER 2022 FINANCIAL REPORT AND SALES TAX REPORT (CHANCY NUTT)

#### **ITEM #7: CONSENT AGENDA**

- A. APPROVAL OF MINUTES OF EAGAR TOWN COUNCIL MEETING(S) HELD OCTOBER 2022
- B. APPROVAL OF OCTOBER 2022 NATIONAL BANK OF ARIZONA TRANSMITTALS, CHECKS WRITTEN, PAYROLL DIRECT DEPOSIT VOUCHERS, AND CREDIT CARD PURCHASES
- C. ACCEPTANCE OF OCTOBER 2022 FINANCIAL REPORT AND SALES TAX REPORT